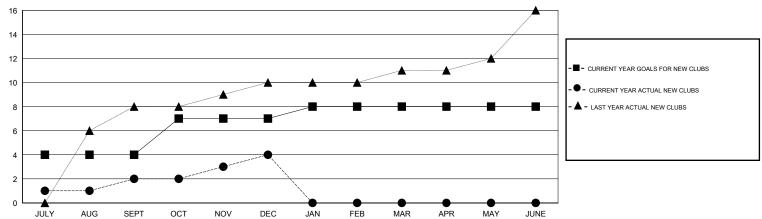

### GOALS AND ACTUAL NEW CLUBS CUMULATIVE

#### **GMT**: ER GURUNATHAN **LOCATION INDIA** GMT CA 6

|                       |                  | Clubs     |                  |                  |                       |                    | Members                             |                    |                  |
|-----------------------|------------------|-----------|------------------|------------------|-----------------------|--------------------|-------------------------------------|--------------------|------------------|
| RESULTS FOR 2016-2017 |                  |           |                  |                  | RESULTS FOR 2016-2017 |                    |                                     |                    |                  |
| QUARTER               | NEW CLUB<br>GOAL | NEW CLUBS | DROPPED<br>CLUBS | NET<br>GAIN/LOSS | QUARTER               | NEW MEMBER<br>GOAL | CHARTER AND<br>NEW MEMBERS<br>ADDED | DROPPED<br>MEMBERS | NET<br>GAIN/LOSS |
| JULY/AUG/SEPT         | 4                | 2         | 1                | 1                | JULY/AUG/SEPT         | 155                | 613                                 | 218                | 395              |
| OCT/NOV/DEC           | 3                | 2         | 4                | -2               | OCT/NOV/DEC           | 240                | 305                                 | 217                | 88               |
| JAN/FEB/MAR           | 1                | 0         | 0                | 0                | JAN/FEB/MAR           | 25                 | 0                                   | 0                  | 0                |
| APR/MAY/JUNE          | 0                | 0         | 0                | 0                | APR/MAY/JUNE          | -110               | 0                                   | 0                  | 0                |