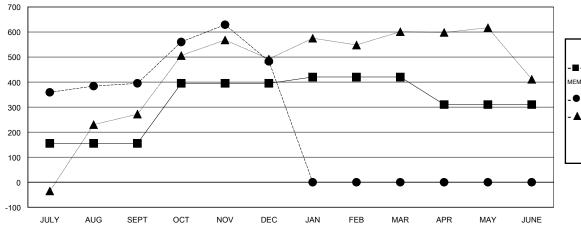

### GOALS AND ACTUAL MEMBERS CUMULATIVE

| -=-  | CURRENT YEAR GOALS FOR NEW |
|------|----------------------------|
| мемв | ERS                        |

- CURRENT YEAR ACTUAL MEMBERS

- LAST YEAR ACTUAL MEMBERS

#### **GMT**: ER GURUNATHAN **LOCATION INDIA** GMT CA 6

|                       |                  | Clubs     |                  |                  |                       |                    | Members                             |                    |                  |
|-----------------------|------------------|-----------|------------------|------------------|-----------------------|--------------------|-------------------------------------|--------------------|------------------|
| RESULTS FOR 2016-2017 |                  |           |                  |                  | RESULTS FOR 2016-2017 |                    |                                     |                    |                  |
| QUARTER               | NEW CLUB<br>GOAL | NEW CLUBS | DROPPED<br>CLUBS | NET<br>GAIN/LOSS | QUARTER               | NEW MEMBER<br>GOAL | CHARTER AND<br>NEW MEMBERS<br>ADDED | DROPPED<br>MEMBERS | NET<br>GAIN/LOSS |
| JULY/AUG/SEPT         | 4                | 2         | 1                | 1                | JULY/AUG/SEPT         | 155                | 613                                 | 218                | 395              |
| OCT/NOV/DEC           | 3                | 2         | 4                | -2               | OCT/NOV/DEC           | 240                | 305                                 | 217                | 88               |
| JAN/FEB/MAR           | 1                | 0         | 0                | 0                | JAN/FEB/MAR           | 25                 | 0                                   | 0                  | 0                |
| APR/MAY/JUNE          | 0                | 0         | 0                | 0                | APR/MAY/JUNE          | -110               | 0                                   | 0                  | 0                |